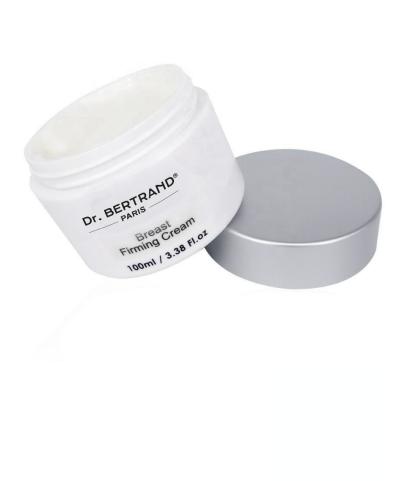

## **BREAST FIRMING CREAM**

## Features:

Activate the breast fatty tissue and stimulate the growth of breast glands. Restore

a balance of female hormone system.Pueraria Mirifica replenishes plant hormone and promotes the blood circulation.develop the pretty breast shape and tighten up buttocks

Active Ingredients : Pueraria Mirifica Root Extract, Geranium Oil, Lemon Oil, Xylinum Black Tea Ferment, Macadamia Oil, Squalene, Ceramide II.

**Directions :** Apply on clean skin and gently massage into skin. Do not apply on nipples. Use once in 2 or 3 days.

**Skin Types :** Buttocks and breasts.